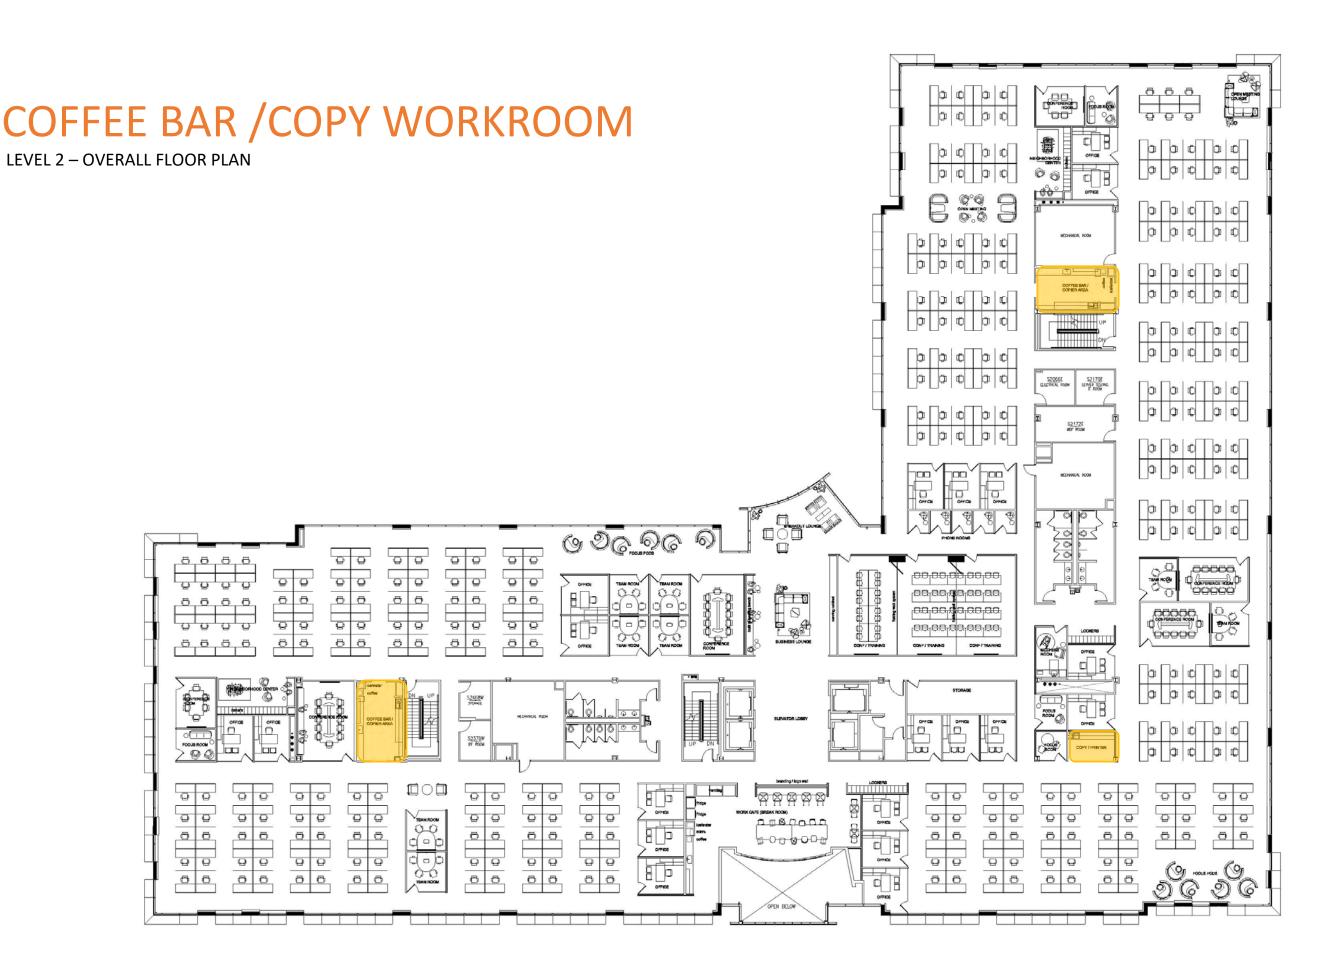

#### WORK CAFÉ (BREAKROOM) LEVEL 2 – OVERALL FLOOR PLAN

# WORK CAFÉ (BREAKROOM)