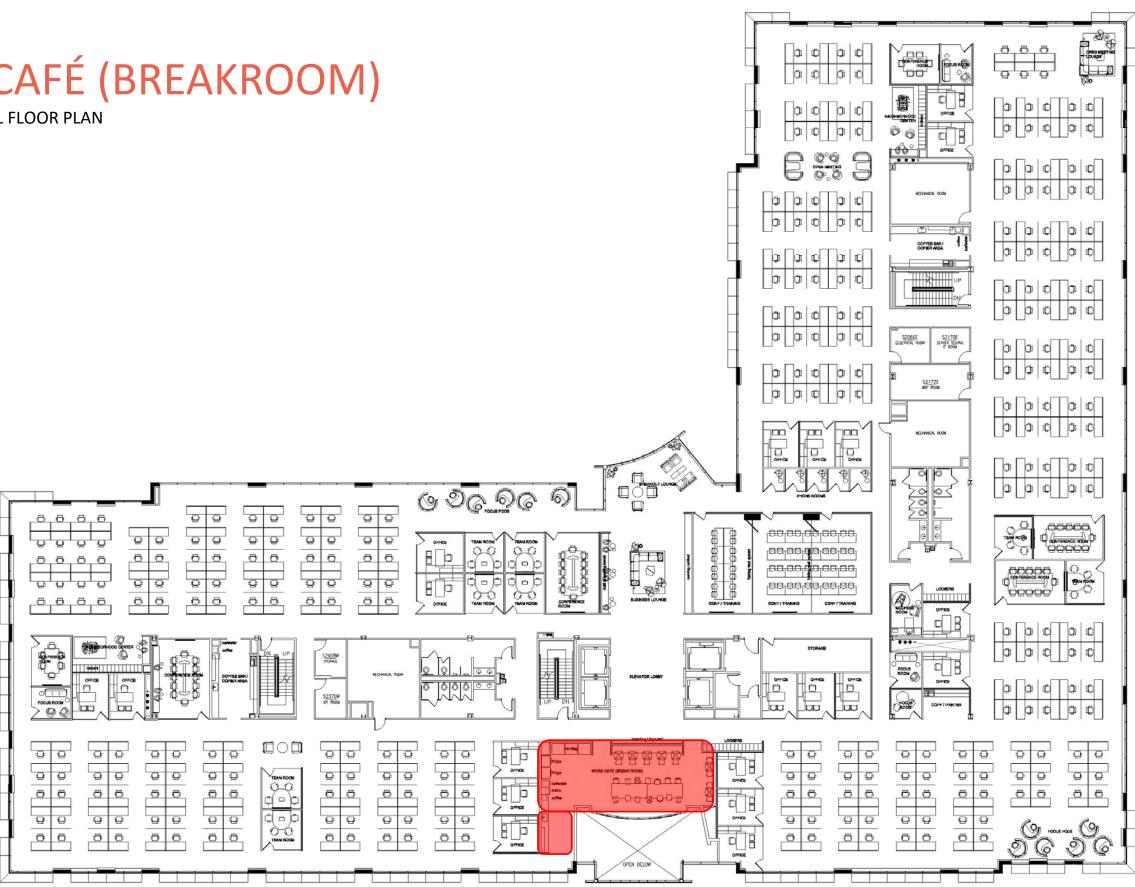

#### WORK CAFÉ (BREAKROOM) LEVEL 2 – OVERALL FLOOR PLAN

# WORK CAFÉ (BREAKROOM)