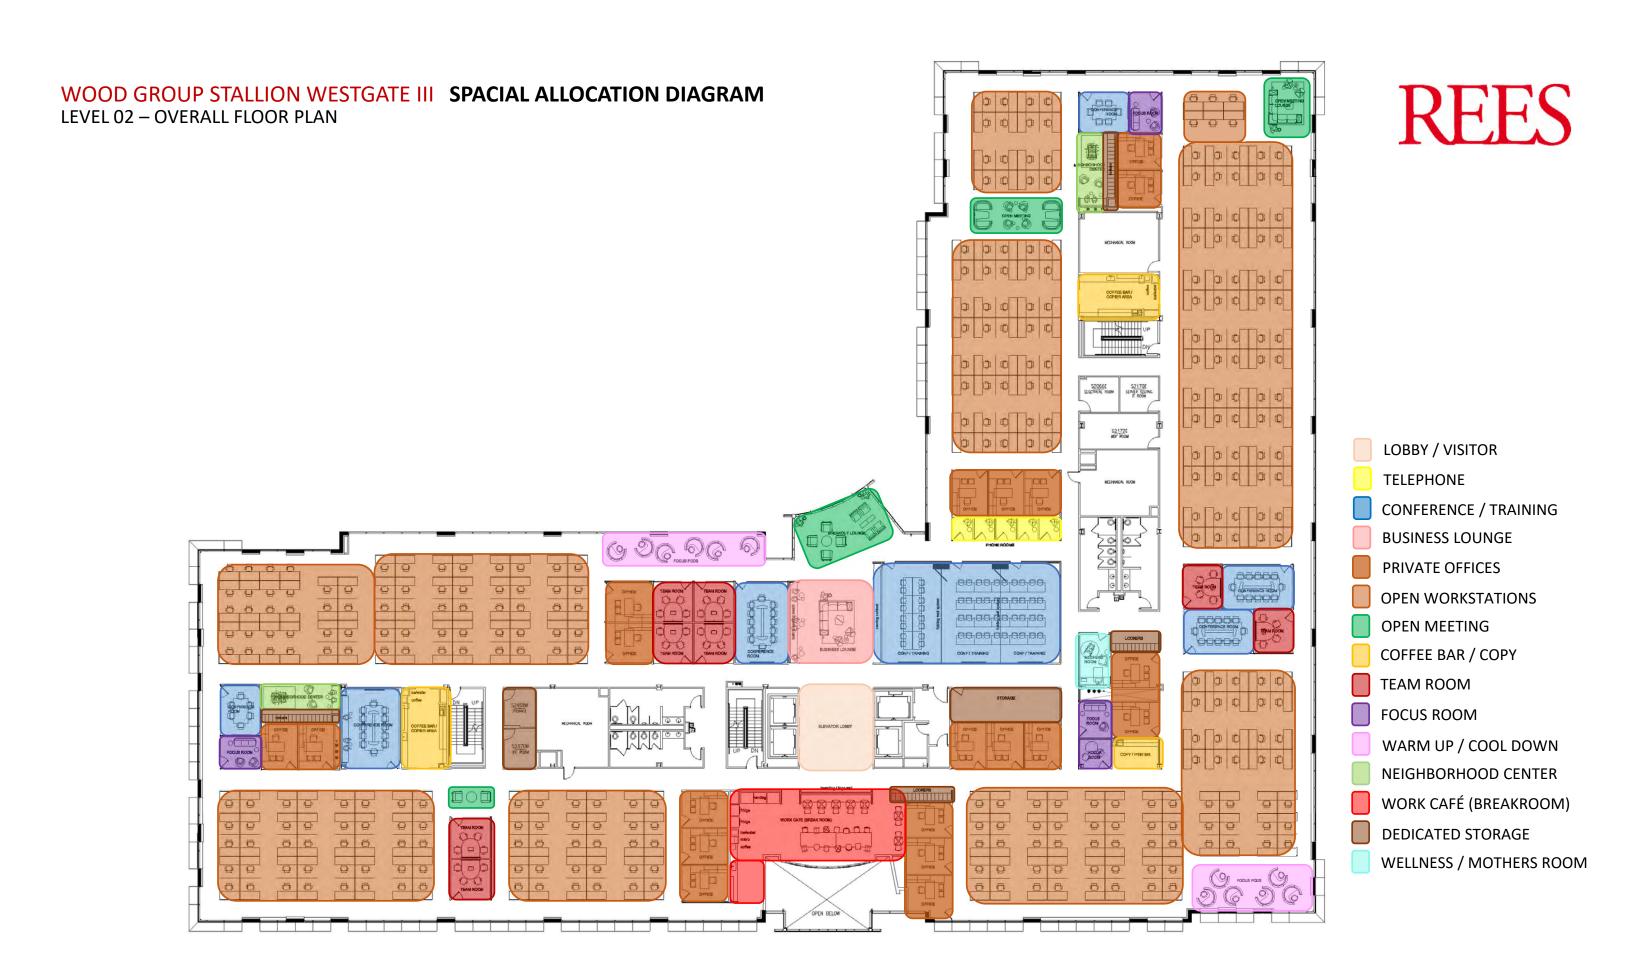

# Wood. STALLION WESTGATE III

HOUSTON, TEXAS

## SECOND FLOOR PLANNING SCENARIO

**DECEMBER 21, 2022** 